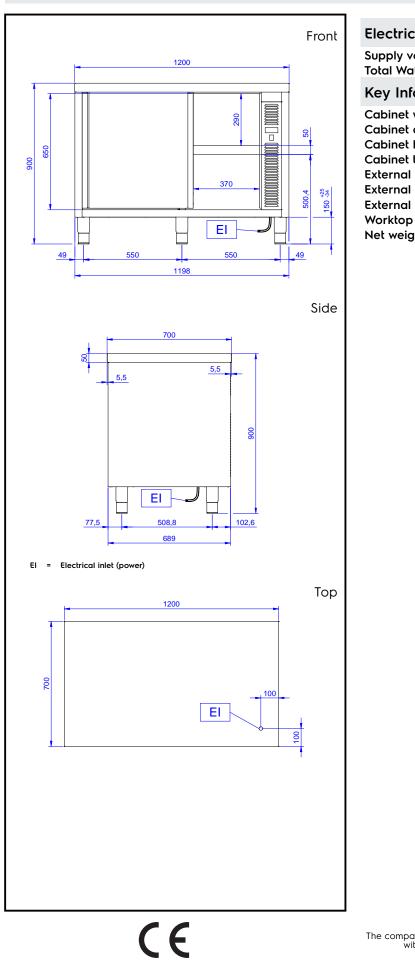

# Eco Preparation 1200 mm Passthrough Hot Cupboard

| Electric                     |                          |
|------------------------------|--------------------------|
| Supply voltage:              | 220-240 V/1N ph/50/60 Hz |
| Total Watts:                 | 2.4 kW                   |
| Key Information:             |                          |
| Cabinet width:               | 1030 mm                  |
| Cabinet depth:               | 604 mm                   |
| Cabinet height:              | 610 mm                   |
| Cabinet temperature:         | 50-70 °C                 |
| External dimensions, Width:  | 1200 mm                  |
| External dimensions, Depth:  | 700 mm                   |
| External dimensions, Height: | 900 mm                   |
| Worktop thickness:           | 50 mm                    |
| Net weight:                  | 55 kg                    |